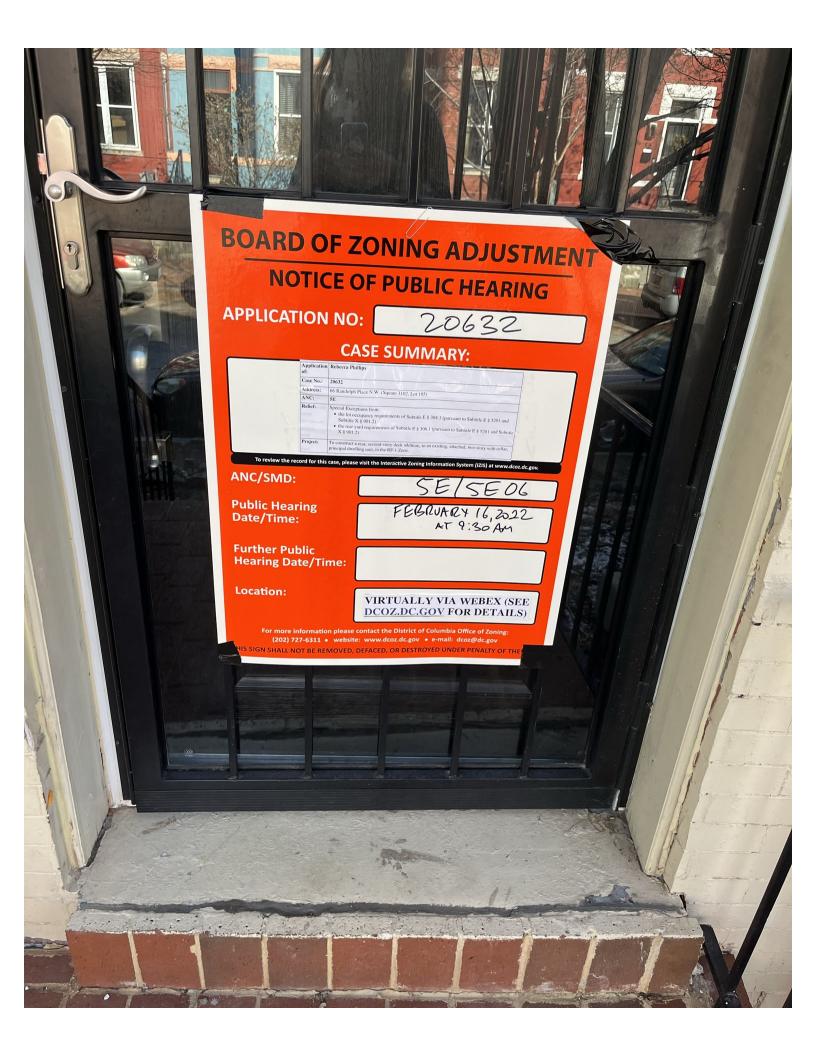

| (Revised 8/2/16) Case No                                                                                                                                                                                                                                                                                                                                                         |                                   |                       |         |     |                                       |                                                          |           | 632                                     |
|----------------------------------------------------------------------------------------------------------------------------------------------------------------------------------------------------------------------------------------------------------------------------------------------------------------------------------------------------------------------------------|-----------------------------------|-----------------------|---------|-----|---------------------------------------|----------------------------------------------------------|-----------|-----------------------------------------|
| * * * BEFORE THE BOARD OF ZONING ADJUSTMENT * * *   AND ZONING COMMISSION OF THE DISTRICT OF COLUMBIA                                                                                                                                                                                                                                                                            |                                   |                       |         |     |                                       |                                                          |           |                                         |
| FORM 145 – AFFIDAVIT OF POSTING                                                                                                                                                                                                                                                                                                                                                  |                                   |                       |         |     |                                       |                                                          |           |                                         |
| Before completing this form, please review the instructions on the reverse side.<br>Print or type all information unless otherwise indicated.                                                                                                                                                                                                                                    |                                   |                       |         |     |                                       |                                                          |           |                                         |
| (Name of person posting the property)                                                                                                                                                                                                                                                                                                                                            |                                   |                       |         |     |                                       | , being first duly sworn, do hereby depose and say that: |           |                                         |
| On                                                                                                                                                                                                                                                                                                                                                                               | Febru                             | (date)<br>ary 1, 2022 |         | at  | 1:50 PM                               | (time)                                                   | I caused  | (number of notices)                     |
| Zoning Sign(s) furnished by the Office of Zoning to be posted on private property known as:                                                                                                                                                                                                                                                                                      |                                   |                       |         |     |                                       |                                                          |           |                                         |
| (address of premises)<br>66 Randolph Place NW, Washington, DC 20001                                                                                                                                                                                                                                                                                                              |                                   |                       |         |     |                                       |                                                          |           |                                         |
| In plain view of the public on the following street frontages:                                                                                                                                                                                                                                                                                                                   |                                   |                       |         |     |                                       |                                                          |           |                                         |
| I caused to be taken, 2 photograph(s), attached hereto, of the Zoning Sign(s) in place which fairly depict each                                                                                                                                                                                                                                                                  |                                   |                       |         |     |                                       |                                                          |           |                                         |
| Zoning Sign as seen by the public. The photographs are numbered and correspond to the following street frontages:                                                                                                                                                                                                                                                                |                                   |                       |         |     |                                       |                                                          |           |                                         |
| Photograph No. Street Frontage                                                                                                                                                                                                                                                                                                                                                   |                                   |                       |         |     |                                       |                                                          |           |                                         |
| 1                                                                                                                                                                                                                                                                                                                                                                                | 1 Unit block of Randolph Place NW |                       |         |     |                                       |                                                          |           |                                         |
| 2                                                                                                                                                                                                                                                                                                                                                                                | 2 Unit block of Randolph Place NW |                       |         |     |                                       |                                                          |           |                                         |
|                                                                                                                                                                                                                                                                                                                                                                                  |                                   |                       |         |     | And Mary                              |                                                          |           | <u></u>                                 |
|                                                                                                                                                                                                                                                                                                                                                                                  |                                   |                       |         |     |                                       |                                                          | <u></u>   |                                         |
|                                                                                                                                                                                                                                                                                                                                                                                  |                                   |                       | <u></u> | - , |                                       |                                                          | ·         |                                         |
|                                                                                                                                                                                                                                                                                                                                                                                  |                                   |                       |         |     |                                       |                                                          |           | , , ; ; ; ; ; · · · · · · · · · · · · · |
|                                                                                                                                                                                                                                                                                                                                                                                  |                                   |                       | · .,-   |     | · =· ===                              | • • • • • • • • • • • • • • • • • • •                    |           |                                         |
|                                                                                                                                                                                                                                                                                                                                                                                  |                                   |                       |         |     | · · · · · · · · · · · · · · · · · · · |                                                          | . <u></u> |                                         |
|                                                                                                                                                                                                                                                                                                                                                                                  |                                   |                       |         |     |                                       |                                                          |           |                                         |
| I/We certify that the above information is true and correct to the best of my/our knowledge, information and belief. Any person(s) using a fictitious name or address and/or knowingly making any false statement on this form is in violation of D.C.<br>Law and subject to a fine of not more than \$1,000 or 180 days imprisonment or both.<br>(D.C. Official Code § 22 2405) |                                   |                       |         |     |                                       |                                                          |           |                                         |
| Date: 2322 -Signature:                                                                                                                                                                                                                                                                                                                                                           |                                   |                       |         |     |                                       |                                                          |           |                                         |
| Subscribed and sworn to before me this 2 YC day of FED, 2COD                                                                                                                                                                                                                                                                                                                     |                                   |                       |         |     |                                       |                                                          |           |                                         |
| (Signature)                                                                                                                                                                                                                                                                                                                                                                      |                                   |                       |         |     |                                       |                                                          |           |                                         |
| Notary Public, D.C.                                                                                                                                                                                                                                                                                                                                                              |                                   |                       |         |     |                                       |                                                          |           | HUN STORES                              |
| (date) District of counting Additionant   My commission expires on: (A+) 14 12020                                                                                                                                                                                                                                                                                                |                                   |                       |         |     |                                       |                                                          |           |                                         |
|                                                                                                                                                                                                                                                                                                                                                                                  |                                   |                       |         |     |                                       |                                                          |           | EARIBIT NO.23                           |